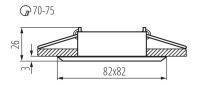

#### GENERAL DATA:

Colour: aluminium Necessity of using self-shielding lamps: yes Place of assembly: Recessed mount in the ceiling Place of application: Indoors Minimum distance from the illuminated object: 0,5m The product is not suitable to be installed on a normally flammable surface: >35W The product is not suitable to be covered with a heatinsulating material: yes Light source included: no Length [mm]: 82 Width [mm]: 82 Height [mm]: 26 Assembly hole [mm]: Ø70-75 Wire length [m]: 0.12