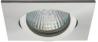

# Ceiling-mounted spotlight fitting

5905339185600

Kanlux EVIT is a spot-beam holder made of aluminium. It has a possibility of adjusting the direction of light. Kanlux EVIT is a classic eye without ornaments.

#### GENERAL DATA:

Colour: aluminium Necessity of using self-shielding lamps: yes Place of assembly: Recessed mount in the ceiling Place of application: Indoors Minimum distance from the illuminated object: 0,5m The product is not suitable to be installed on a normally flammable surface: >35W The product is not suitable to be covered with a heatinsulating material: yes Light source included: no Length [mm]: 82 Width [mm]: 82 Height [mm]: 26 Assembly hole [mm]: Ø70-75 Wire length [m]: 0.12