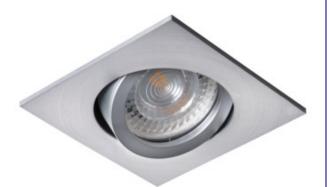

# Ceiling-mounted spotlight fitting

5905339185600

Kanlux EVIT is a spot-beam holder made of aluminium. It has a possibility of adjusting the direction of light. Kanlux EVIT is a classic eye without ornaments.

#### GENERAL DATA:

Colour: aluminium Necessity of using self-shielding lamps: yes Place of assembly: Recessed mount in the ceiling Place of application: Indoors Minimum distance from the illuminated object: 0,5m The product is not suitable to be installed on a normally flammable surface: >35W The product is not suitable to be covered with a heatinsulating material: yes Light source included: no Length [mm]: 82 Width [mm]: 82 Height [mm]: 26 Assembly hole [mm]: Ø70-75 Wire length [m]: 0.12