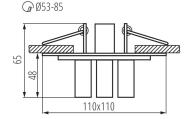

## GENERAL DATA:

Colour: chrome / transparent Necessity of using self-shielding lamps: yes Place of assembly: Recessed mount in the ceiling Place of application: Indoors Minimum distance from the illuminated object: 0,5m The product is not suitable to be covered with a heatinsulating material: yes Light source included: no Length [mm]: 110 Width [mm]: 110 Height [mm]: 65 Assembly hole [mm]: Ø53-85