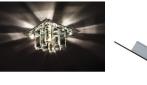

## Ceiling-mounted spotlight fitting

5905339196101

Kanlux CANTA elegant in its form in the colour of transparent chromium was made of unconventional combination of glass and steel. It is an exceptional ornament of a room. It also has an additional asset i.e. a unique way of distributing light.