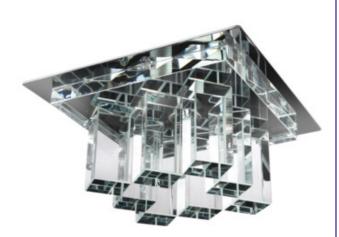

## Ceiling-mounted spotlight fitting

5905339196101

Kanlux CANTA elegant in its form in the colour of transparent chromium was made of unconventional combination of glass and steel. It is an exceptional ornament of a room. It also has an additional asset i.e. a unique way of distributing light.