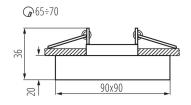

#### GENERAL DATA:

Colour: silver Necessity of using self-shielding lamps: yes Place of assembly: Recessed mount in the ceiling Place of application: Indoors Minimum distance from the illuminated object: 0,5m The product is not suitable to be installed on a normally flammable surface: >35W The product is not suitable to be covered with a heatinsulating material: yes Light source included: no Length [mm]: 90 Width [mm]: 90 Height [mm]: 36 Assembly hole [mm]: Ø65-70 Wire length [m]: 0.12