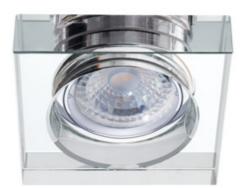

## Ceiling-mounted spotlight fitting

5905339221124

A wide range of the Kanlux MORTA holder models will allow making very original arrangements in each house. Kanlux MORTA meet expectations of everyone that highly values products of high quality, characterized by attractive and original design.

#### GENERAL DATA:

Colour: silver Necessity of using self-shielding lamps: yes Place of assembly: Recessed mount in the ceiling Place of application: Indoors Minimum distance from the illuminated object: 0,5m The product is not suitable to be installed on a normally flammable surface: >35W The product is not suitable to be covered with a heatinsulating material: yes Light source included: no Length [mm]: 90 Width [mm]: 90 Height [mm]: 36 Assembly hole [mm]: Ø65-70 Wire length [m]: 0.12

#### TECHNICAL DATA:

Rated voltage [V]: 12 AC; 12 DC Maximum power [W]: max 50 Class of protection against electric shock: III Light source: MR16 Cap: Gx5,3 Ambient temperature range to which the product can be exposed: 5÷25 Enclosure material: glass Connection type: Free cable ends Wire diameter [mm<sup>2</sup>]: 0.75 Lighting-fixture angle regulation: none IP class: 20