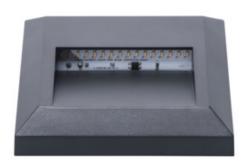

## 22770 CROTO LED-GR-L

Surface-mounted light fitting

5905339227706

Kanlux CROTO is a façade luminaire in graphite colour, characterised by modern design and energy efficiency. Due to the specific shape of the front panel, the luminaire seems to lie flat against the wall. The luminaire perfectly fulfills its function as a decorative lighting, additional stair lighting or illumination of spaces around buildings.