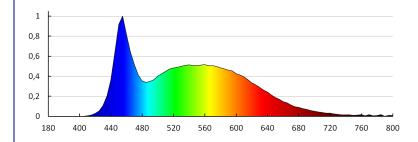

#### TECHNICAL DATA:

Rated voltage [V]: 220-240 AC Rated frequency [Hz]: 50 Maximum power [W]: 1,1

Class of protection against electric shock: ||

**Diode type**: LED SMD **Luminous flux [lm]**: 30

Colour temperature: cold white

Correlated colour temperature [K]: 6500 Colour consistency in McAdam ellipses: ≤6

Colour rendering index: 80 Service life [h]: 20000

Number of on/off cycles: ≥15000

Ambient temperature range to which the product can be