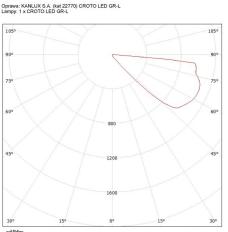

losure material: plastic
Protective glass material: PC
Connection type: Bolt terminal block

Range of sections of wires used [mm $^2$ ]:  $0.5 \div 1.5$ 

Lamp-heating time [s]:  $\leq 1$ Lamp-ignition time [s]:  $\leq 0.5$ 

IK class: 09 IP class: 65





# 22770 CROTO LED-GR-L

### Surface-mounted light fitting





### LOGISTIC DATA:

Unit of measurement: unit Packaging method: 40

Number of units in the secondary packaging: 1

Number of units in the packaging: 40

Net unit weight [g]: 190 Grammage [g]: 240

Length of a unit pack [cm]: 13.5
Width of a unit pack [cm]: 3.5
Height of a unit pack [cm]: 13.5
Weight of a cardboard box [kg]: 9.6
Width of a cardboard box [cm]: 21
Height of a cardboard box [cm]: 29
Length of a cardboard box [cm]: 56
Volume of a cardboard box [m³]: 0.034104