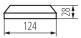

#### **GENERAL DATA:**

**Colour**: grey

Place of assembly: wall mounted

Place of application: Indoors and outdoors

Minimum distance from the illuminated object: 0,2m

Compatible with a dimmer: no

Length [mm]: 124 Width [mm]: 28 Height [mm]: 125