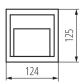

#### **GENERAL DATA:**

**Colour**: grey

Place of assembly: wall mounted

Place of application: Indoors and outdoors

Minimum distance from the illuminated object: 0,2m

Compatible with a dimmer: no

Length [mm]: 124 Width [mm]: 28 Height [mm]: 125