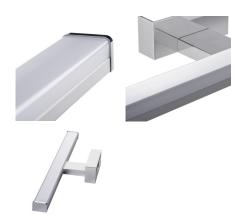

## **26680** ASTEN LED IP44 8W-NW

LED wall mounted fitting

5905339266804

Kanlux ASTEN LED is a linear wall luminaire to be used in places with increased humidity (IP44). You can easily mount it above the bathroom mirror. The lamp has a built-in light source based on SMD LED diodes, which lifetime is at least 25,000 hours.

#### **GENERAL DATA:**

Colour: chrome

Place of assembly: wall mounted Place of application: Indoors

Minimum distance from the illuminated object: 0,1m

Compatible with a dimmer: no Fixture lighting direction: down

Length [mm]: 400 Width [mm]: 110 Height [mm]: 41

Integrated LED light source: yes