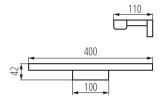

Length [mm]: 400 Width [mm]: 110 Height [mm]: 41

Integrated LED light source: yes