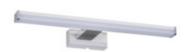

## **26680** ASTEN LED IP44 8W-NW

LED wall mounted fitting

5905339266804

Kanlux ASTEN LED is a linear wall luminaire to be used in places with increased humidity (IP44). You can easily mount it above the bathroom mirror. The lamp has a built-in light source based on SMD LED diodes, which lifetime is at least 25,000 hours.

# **26680** ASTEN LED IP44 8W-NW

### LED wall mounted fitting