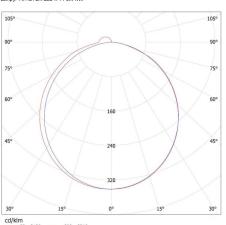

Weight of a cardboard box [kg]: 7.72 Width of a cardboard box [cm]: 45 Height of a cardboard box [cm]: 27.5 Length of a cardboard box [cm]: 53

**Volume of a cardboard box [m³]**: 0.065588

KANLUX S.A. (kat 26680) ASTEN LED IP44-8W-NW / Krzywa rozsyłu światła (biegunowo)

Oprawa: KANLUX S.A. (kat 26680) ASTEN LED IP44-8W-NW Lampy: 1 x ASTEN LED IP44-8W-NW

We reserve the right to make technical changes. The data contained in this material are not legally binding. Photometry: the results obtained from testing were from a specific sample.