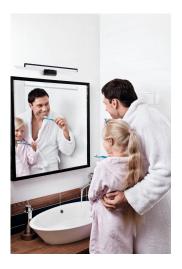

## **26680** ASTEN LED IP44 8W-NW

LED wall mounted fitting

5905339266804

Kanlux ASTEN LED is a linear wall luminaire to be used in places with increased humidity (IP44). You can easily mount it above the bathroom mirror. The lamp has a built-in light source based on SMD LED diodes, which lifetime is at least 25,000 hours.