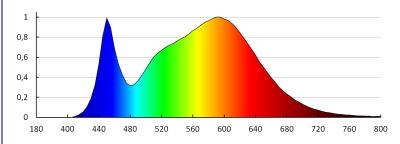

Correlated colour temperature [K]: 4000 Colour consistency in McAdam ellipses: ≤6

Colour rendering index: 80 Service life [h]: 25000

Number of on/off cycles: ≥15000

Luminous efficiency of the lamp [lm/W]: 81