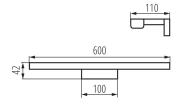

## GENERAL DATA:

Colour: chrome Place of assembly: wall mounted Place of application: Indoors Minimum distance from the illuminated object: 0,1m Compatible with a dimmer: no Fixture lighting direction: down Length [mm]: 600 Width [mm]: 110 Height [mm]: 41 Integrated LED light source: yes