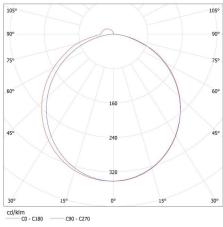

Oprawa: KANLUX S.A. (kat 26681) ASTEN LED IP44-12W-NW Lampy: 1 x ASTEN LED IP44-12W-NW

C90 - C270