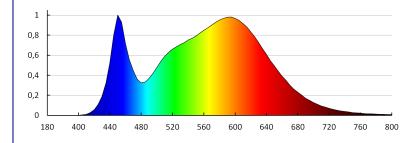

## TECHNICAL DATA:

Rated voltage [V]: 220-240 AC Rated frequency [Hz]: 50 Maximum power [W]: 12 Class of protection against electric shock: II Lampshade material: plastic Diode type: LED SMD Luminous flux [lm]: 1000 Colour temperature: white Correlated colour temperature [K]: 4000 **Colour consistency in McAdam ellipses**: ≤6 Colour rendering index: 80 Service life [h]: 25000 Number of on/off cycles: ≥15000 Luminous efficiency of the lamp [lm/W]: 83 Ambient temperature range to which the product can be exposed: 5÷30 **Enclosure material**: aluminum alloy Connection type: Bolt terminal block Range of sections of wires used [mm<sup>2</sup>]: 0,75÷1,5 Lamp-heating time [s]:  $\leq 1$ Lamp-ignition time [s]: ≤0,5 IP class: 44