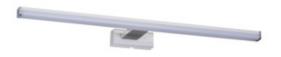

LED wall mounted fitting

5905339266811

Kanlux ASTEN LED is a linear wall luminaire to be used in places with increased humidity (IP44). You can easily mount it above the bathroom mirror. The lamp has a built-in light source based on SMD LED diodes, which lifetime is at least 25,000 hours.

## GENERAL DATA:

Colour: chrome Place of assembly: wall mounted Place of application: Indoors Minimum distance from the illuminated object: 0,1m Compatible with a dimmer: no Fixture lighting direction: down Length [mm]: 600 Width [mm]: 110 Height [mm]: 41 Integrated LED light source: yes

## LED wall mounted fitting