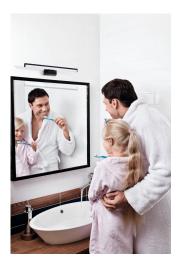

## **26682** ASTEN LED IP44 15W-NW

LED wall mounted fitting

5905339266828

Kanlux ASTEN LED is a linear wall luminaire to be used in places with increased humidity (IP44). You can easily mount it above the bathroom mirror. The lamp has a built-in light source based on SMD LED diodes, which lifetime is at least 25,000 hours.