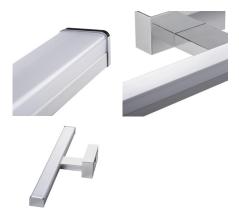

## **26682** ASTEN LED IP44 15W-NW

LED wall mounted fitting

5905339266828

Kanlux ASTEN LED is a linear wall luminaire to be used in places with increased humidity (IP44). You can easily mount it above the bathroom mirror. The lamp has a built-in light source based on SMD LED diodes, which lifetime is at least 25,000 hours.

#### **GENERAL DATA:**

Colour: chrome

Place of assembly: wall mounted Place of application: Indoors

Minimum distance from the illuminated object: 0,1m

Compatible with a dimmer: no Fixture lighting direction: down

Length [mm]: 900 Width [mm]: 110 Height [mm]: 41

Integrated LED light source: yes