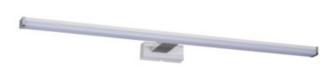

## **26682** ASTEN LED IP44 15W-NW

LED wall mounted fitting

5905339266828

Kanlux ASTEN LED is a linear wall luminaire to be used in places with increased humidity (IP44). You can easily mount it above the bathroom mirror. The lamp has a built-in light source based on SMD LED diodes, which lifetime is at least 25,000 hours.

# **26682** ASTEN LED IP44 15W-NW

### LED wall mounted fitting