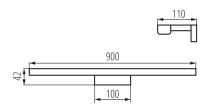

Length [mm]: 900 Width [mm]: 110 Height [mm]: 41

Integrated LED light source: yes