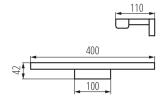

## GENERAL DATA:

Colour: black Place of assembly: wall mounted Place of application: Indoors Minimum distance from the illuminated object: 0,1m Compatible with a dimmer: no Fixture lighting direction: down Length [mm]: 400 Width [mm]: 110 Height [mm]: 41 Integrated LED light source: yes