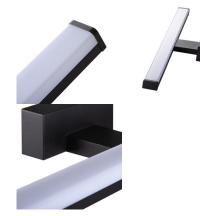

LED wall mounted fitting

5905339266835

Kanlux ASTEN LED is a linear wall luminaire to be used in places with increased humidity (IP44). You can easily mount it above the bathroom mirror. The lamp has a built-in light source based on SMD LED diodes, which lifetime is at least 25,000 hours.

## GENERAL DATA:

Colour: black Place of assembly: wall mounted Place of application: Indoors Minimum distance from the illuminated object: 0,1m Compatible with a dimmer: no Fixture lighting direction: down Length [mm]: 400 Width [mm]: 110 Height [mm]: 41 Integrated LED light source: yes

## TECHNICAL DATA:

Rated voltage [V]: 220-240 AC Rated frequency [Hz]: 50 Maximum power [W]: 8 Class of protection against electric shock: II Lampshade material: plastic Diode type: LED SMD Luminous flux [lm]: 570 Colour temperature: white Correlated colour temperature [K]: 4000 **Colour consistency in McAdam ellipses**: ≤6 Colour rendering index: 80 Service life [h]: 25000 Number of on/off cycles: ≥15000 Luminous efficiency of the lamp [lm/W]: 71 Ambient temperature range to which the product can be exposed: 5÷30 **Enclosure material**: aluminum alloy Connection type: Bolt terminal block Range of sections of wires used [mm<sup>2</sup>]: 0,75÷1,5 Lamp-heating time [s]:  $\leq 1$ Lamp-ignition time [s]: ≤0,5 IP class: 44