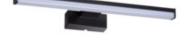

LED wall mounted fitting

5905339266835

Kanlux ASTEN LED is a linear wall luminaire to be used in places with increased humidity (IP44). You can easily mount it above the bathroom mirror. The lamp has a built-in light source based on SMD LED diodes, which lifetime is at least 25,000 hours.

## GENERAL DATA:

Colour: black Place of assembly: wall mounted Place of application: Indoors Minimum distance from the illuminated object: 0,1m Compatible with a dimmer: no Fixture lighting direction: down Length [mm]: 400 Width [mm]: 110 Height [mm]: 41 Integrated LED light source: yes