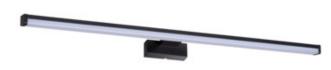

## **26685** ASTEN IP44 15W-NW-B

LED wall mounted fitting

5905339266859

Kanlux ASTEN LED is a linear wall luminaire to be used in places with increased humidity (IP44). You can easily mount it above the bathroom mirror. The lamp has a built-in light source based on SMD LED diodes, which lifetime is at least 25,000 hours.

#### **GENERAL DATA:**

Colour: black

Place of assembly: wall mounted Place of application: Indoors

Minimum distance from the illuminated object: 0,1m

Compatible with a dimmer: no Fixture lighting direction: down