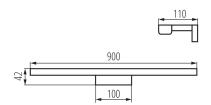

Length [mm]: 900 Width [mm]: 100 Height [mm]: 41

Integrated LED light source: yes