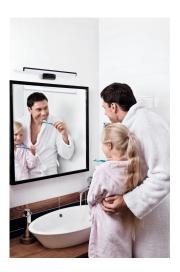

## **26685** ASTEN IP44 15W-NW-B

LED wall mounted fitting

5905339266859

Kanlux ASTEN LED is a linear wall luminaire to be used in places with increased humidity (IP44). You can easily mount it above the bathroom mirror. The lamp has a built-in light source based on SMD LED diodes, which lifetime is at least 25,000 hours.