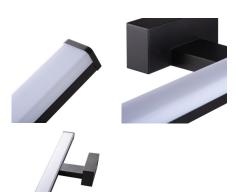

## **26685** ASTEN IP44 15W-NW-B

LED wall mounted fitting

5905339266859

Kanlux ASTEN LED is a linear wall luminaire to be used in places with increased humidity (IP44). You can easily mount it above the bathroom mirror. The lamp has a built-in light source based on SMD LED diodes, which lifetime is at least 25,000 hours.

#### **GENERAL DATA:**

Colour: black

Place of assembly: wall mounted Place of application: Indoors

Minimum distance from the illuminated object: 0,1m

Compatible with a dimmer: no Fixture lighting direction: down

#### TECHNICAL DATA:

Rated voltage [V]: 220-240 AC Rated frequency [Hz]: 50 Maximum power [W]: 15

Class of protection against electric shock: ||

Lampshade material: plastic Diode type: LED SMD Luminous flux [Im]: 1150 Colour temperature: white