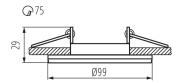

**Decorative ring without a ceramic frame**: yes

The product is not suitable to be covered with a heat-

insulating material: yes Light source included: no

Height [mm]: 29 Diameter [mm]: 99

Assembly hole [mm]: Ø75