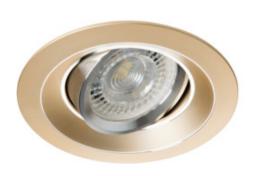

## **26741** COLIE DTO-G

Ring for spotlight fittings

5905339267412

The Kanlux COLIE decorative rings will allow making very original arrangements in each house. They are characterized by elegant and original design ensuring, at the same time, discrete distribution of light. The COLIE series is intended for building in a ceiling. They work well as additional lighting both at homes, in bars and in restaurants, in places where you want to emphasize an interesting arrangement of a room.

#### **GENERAL DATA:**

Colour: gold anodised

**Necessity of using self-shielding lamps**: yes **Place of assembly**: Recessed mount in the ceiling

Place of application: Indoors

Minimum distance from the illuminated object: 0,5m

**Decorative ring without a ceramic frame**: yes

The product is not suitable to be covered with a heat-

insulating material: yes Light source included: no

Height [mm]: 29 Diameter [mm]: 99

Assembly hole [mm]: Ø75