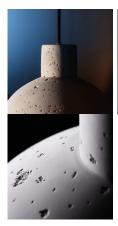

## **27001** OGIVA D35 GR

Pendant lamp

5905339270016

Kanlux OGIVA are hanging lamps co-operating with all light sources with E27 light bulb base. Luminaires are made of concrete mass of natural colour (grey). In terms of style, the products have austere, loft style, perfectly matching modern, minimalist interiors. Their coating is porous, which is characteristic of concrete surfaces. The lamps are manufactured in Poland.

#### TECHNICAL DATA:

Rated voltage [V]: 220-240 AC Rated frequency [Hz]: 50 Maximum power [W]: max 40

Class of protection against electric shock: |

Lampshade material: plaster cast

Light source: GLS/CFL/LED