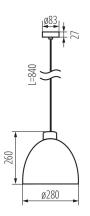

### **GENERAL DATA:**

**Colour**: grey

Place of assembly: ceiling mounted Place of application: Indoors

Minimum distance from the illuminated object: 0,5m

Light source included: no Height [mm]: 1127 Diameter [mm]: 280

#### TECHNICAL DATA:

Rated voltage [V]: 220-240 AC Rated frequency [Hz]: 50 Maximum power [W]: max 40

Class of protection against electric shock: |

Lampshade material: plaster cast

Light source: GLS/CFL/LED

**Cap**: E27

Ambient temperature range to which the product can be

exposed: 5÷25

**Connection type**: Bolt terminal block

Range of sections of wires used [mm $^2$ ]: 0,75 $\div$ 2,5

IP class: 20