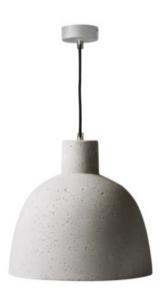

## **27001** OGIVA D35 GR

Pendant lamp

5905339270016

Kanlux OGIVA are hanging lamps co-operating with all light sources with E27 light bulb base. Luminaires are made of concrete mass of natural colour (grey). In terms of style, the products have austere, loft style, perfectly matching modern, minimalist interiors. Their coating is porous, which is characteristic of concrete surfaces. The lamps are manufactured in Poland.

### **GENERAL DATA:**

**Colour**: grey

Place of assembly: ceiling mounted Place of application: Indoors

Minimum distance from the illuminated object: 0,5m

Light source included: no Height [mm]: 1127 Diameter [mm]: 280