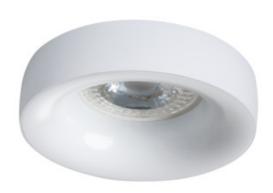

### **27804** ELNIS L W

Ring for spotlight fittings 5905339278043

The Kanlux ELNIS L is a fixture which consists of two parts forming a whole. It is a combination of two separate elements: the body (the main part) and the casing (the spacer ring), forming a perfectly matched whole. The ELNIS L is a fixture with a 25-mmhigh casing. The Kanlux ELNIS L is characterised by modern design and very-high quality of workmanship.

#### **GENERAL DATA:**

Colour: white

**Necessity of using self-shielding lamps**: yes **Place of assembly**: Recessed mount in the ceiling

Place of application: Indoors

Minimum distance from the illuminated object: 0,5m

Decorative ring without a ceramic frame: yes

The product is not suitable to be covered with a heat-

insulating material: yes
Light source included: no

Height [mm]: 44 Diameter [mm]: 98

Assembly hole [mm]: Ø70