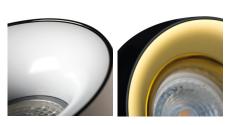

### **27804** ELNIS L W

Ring for spotlight fittings 5905339278043

The Kanlux ELNIS L is a fixture which consists of two parts forming a whole. It is a combination of two separate elements: the body (the main part) and the casing (the spacer ring), forming a perfectly matched whole. The ELNIS L is a fixture with a 25-mmhigh casing. The Kanlux ELNIS L is characterised by modern design and very-high quality of workmanship.

Decorative ring without a ceramic frame: yes

The product is not suitable to be covered with a heat-

insulating material: yes
Light source included: no

Height [mm]: 44 Diameter [mm]: 98

Assembly hole [mm]: Ø70