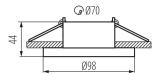

Decorative ring without a ceramic frame: yes

The product is not suitable to be covered with a heat-

insulating material: yes
Light source included: no

Height [mm]: 44 Diameter [mm]: 98

Assembly hole [mm]: Ø70