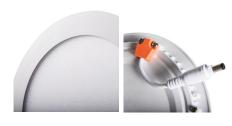

insulating material: yes

Height [mm]: 20 Diameter [mm]: 120

Assembly hole [mm]: Ø106 Wire length [m]: 0.05

Integrated LED light source: yes

Number of on/off cycles: ≥20000

Lighting angle [°]: 110

Luminous efficiency of the lamp [lm/W]: 55

Ambient temperature range to which the product can be

exposed: 5÷25

Enclosure material: aluminum alloy Connection type: Free cable ends Wire diameter [mm²]: 0.75 Lamp-heating time [s]: ≤1 Lamp-ignition time [s]: ≤0,5