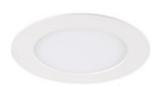

# 28937 ROUNDA V2LED6W-NW-W

Downlight fitting

5905339289377

Kanlux ROUNDA V2LED is a new version of popular round downlight luminaires for indoor use. The downlights combine aesthetic design with light obtained thanks to LED technology. No water or dust can get to the inside owing to the high class of tightness (IP44).

#### GENERAL DATA:

**Colour**: white

Place of assembly: Recessed mount in the ceiling

Place of application: Indoors

Minimum distance from the illuminated object: 0,5m

Compatible with a dimmer: no

The product is not suitable to be covered with a heat-

insulating material: yes

Height [mm]: 20 Diameter [mm]: 120

Assembly hole [mm]: Ø106 Wire length [m]: 0.05

Integrated LED light source: yes