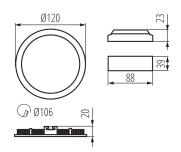

insulating material: yes

Height [mm]: 20 Diameter [mm]: 120

Assembly hole [mm]: Ø106 Wire length [m]: 0.05

Integrated LED light source: yes

## Downlight fitting

**IP class**: 44/20