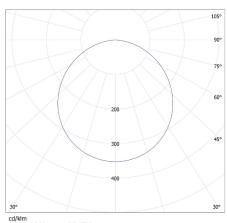

Weight of a cardboard box [kg]: 8.18 Width of a cardboard box [cm]: 33 Height of a cardboard box [cm]: 29 Length of a cardboard box [cm]: 40 Volume of a cardboard box [m³]: 0.03828

KANLUX S.A. (kat 28937) ROUNDA V2LED6W-NW-W / LDC (Polar)

Luminaire: KANLUX S.A. (kat 28937) ROUNDA V2LED6W-NW-W Lamps: 1 x ROUNDA V2LED6W-NW-W