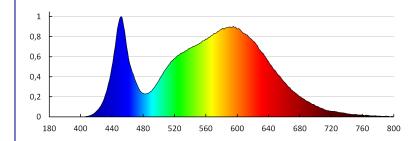

Useful luminous flux of the light source Ouse [Im]: in

sphere (360°)

**Colour temperature**: white

Correlated colour temperature [K]: 4000 Colour consistency in McAdam ellipses: ≤6

Colour rendering index: 80 Service life [h]: 15000