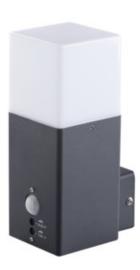

## **29011** VADRA 21L-UP SE

Garden light fitting with replaceable light source

5905339290113

External Kanlux VADRA fixtures are designed for wall mounting (wall lamps) or on solid ground (posts). Kanlux VADRA are equipped with replaceable light sources which give the possibility of a free choice of light colour and intensity around the house.

### Garden light fitting with replaceable light source

### ADDITIONAL INFORMATION:

- Maximum light-source height 110mm
- VADRA 21L-UP SE fixture with PIR motion sensor