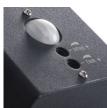

Wykrywanie ruchu: yes Light source included: no Fixture lighting direction: Top

Length [mm]: 82 Width [mm]: 111 Height [mm]: 210

Sensitivity regulation: yes

**Cap**: E27

Ambient temperature range to which the product can be

exposed: -20÷35

Enclosure material: aluminum alloy

Sensor type: PIR

Connection type: Bolt terminal block

Range of sections of wires used [mm $^2$ ]: 1,5 $\div$ 2,5 Sensor-operation time [second-minute]: 10-4

sensor working angle [°]: 90

Illumination-level setpoint by which the sensor detects

movement [lx]: 10

IP class: 44

Sensor range[m]: max 7

### ADDITIONAL INFORMATION:

- Maximum light-source height 110mm
- VADRA 21L-UP SE fixture with PIR motion sensor