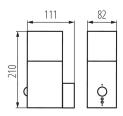

Wykrywanie ruchu: yes Light source included: no Fixture lighting direction: Top

Length [mm]: 82 Width [mm]: 111 Height [mm]: 210

Sensitivity regulation: yes