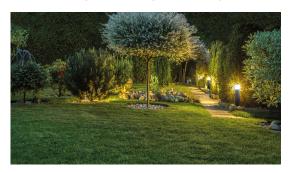

## **29013** VADRA 80

Garden light fitting with replaceable light source

5905339290137

Date of issue: 25.02.2022, 19:18

External Kanlux VADRA fixtures are designed for wall mounting (wall lamps) or on solid ground (posts). Kanlux VADRA are equipped with replaceable light sources which give the possibility of a free choice of light colour and intensity around the house.