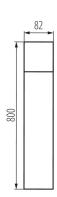

## **29013** VADRA 80

Garden light fitting with replaceable light source

5905339290137











Date of issue: 25.02.2022, 19:18



External Kanlux VADRA fixtures are designed for wall mounting (wall lamps) or on solid ground (posts). Kanlux VADRA are equipped with replaceable light sources which give the possibility of a free choice of light colour and intensity around the house.

#### **GENERAL DATA:**

Colour: anthracite

Place of assembly: surface mounted Place of application: Indoors and outdoors

Minimum distance from the illuminated object: 0,2m

Light source included: no Fixture lighting direction: Top

Length [mm]: 82 **Width [mm]**: 82 Height [mm]: 800

#### TECHNICAL DATA:

Rated voltage [V]: 220-240 AC Rated frequency [Hz]: 50 Maximum power [W]: max 11

Class of protection against electric shock: |

Lampshade material: plastic **Light source**: GLS/CFL/LED

Cap: E27

Am