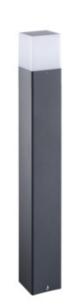

## **29013** VADRA 80

Garden light fitting with replaceable light source

5905339290137

Date of issue: 25.02.2022, 19:18

External Kanlux VADRA fixtures are designed for wall mounting (wall lamps) or on solid ground (posts). Kanlux VADRA are equipped with replaceable light sources which give the possibility of a free choice of light colour and intensity around the house.

#### **GENERAL DATA:**

Colour: anthracite

Place of assembly: surface mounted Place of application: Indoors and outdoors

Minimum distance from the illuminated object: 0,2m

Light source included: no Fixture lighting direction: Top