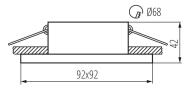

## GENERAL DATA:

Colour: black / gold / black Necessity of using self-shielding lamps: yes Place of assembly: Recessed mount in the ceiling Place of application: Indoors Minimum distance from the illuminated object: 0,5m Decorative ring without a ceramic frame: yes The product is not suitable to be covered with a heatinsulating material: yes Light source included: no Length [mm]: 92 Width [mm]: 92 Height [mm]: 42 Assembly hole [mm]: Ø68