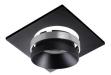

Ring for spotlight fittings

5905339291349

Kanlux SIMEN DSL is a fixture which consists of three parts ring, body and base. Our range includes prepared colour sets in classic black and white, or fixtures with silver and gold elements, which will fit in with your interior, where they will become a visible decoration. You can also replace individual elements with other Kanlux SIMEN DSL fixture sets you already have.

## GENERAL DATA:

Colour: black / gold / black Necessity of using self-shielding lamps: yes Place of assembly: Recessed mount in the ceiling Place of application: Indoors Minimum distance from the illuminated object: 0,5m Decorative ring without a ceramic frame: yes The product is not suitable to be covered with a heatinsulating material: yes Light source included: no Length [mm]: 92 Width [mm]: 92 Height [mm]: 42 Assembly hole [mm]: Ø68