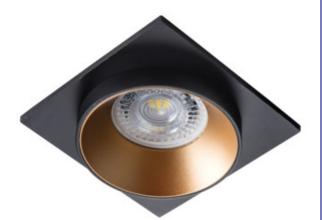

Ring for spotlight fittings

5905339291349

Kanlux SIMEN DSL is a fixture which consists of three parts ring, body and base. Our range includes prepared colour sets in classic black and white, or fixtures with silver and gold elements, which will fit in with your interior, where they will become a visible decoration. You can also replace individual elements with other Kanlux SIMEN DSL fixture sets you already have.

## GENERAL DATA:

Colour: black / gold / black Necessity of using self-shielding lamps: yes Place of assembly: Recessed mount in the ceiling Place of application: Indoors Minimum distance from the illuminated object: 0,5m Decorative ring without a ceramic frame: yes The product is not suitable to be covered with a heatinsulating material: yes Light source included: no Length [mm]: 92 Width [mm]: 92 Height [mm]: 42 Assembly hole [mm]: Ø68

## TECHNICAL DATA:

Rated voltage [V]: 12 AC; 12 DC; 220-240 AC Maximum power [W]: max 35 Class of protection against electric shock: II/III Light source: MR16/PAR16 Cap: Gx5,3/GU10 Ambient temperature range to which the product can be exposed: 5÷25 Enclosure material: aluminum alloy Lighting-fixture angle regulation: none IP class: 20