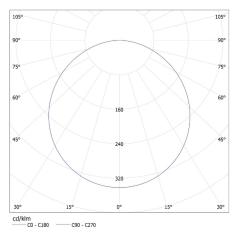

KANLUX S.A. (kat 29584) AREL LED DO 10W-NW / LDC (Polar)

Luminaire: KANLUX S.A. (kat 29584) AREL LED DO 10W-NW Lamps: 1 x AREL LED DO 10W-NW