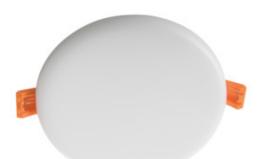

## Downlight fitting

5905339295842

Kanlux AREL LED is a new family of downlights which do not have frame. High tightness class IP65/20 and exceptional, simple, and at the same time surprising design make Kanlux AREL LED fit into each interior. Thanks to the unique structure, the panel is only 9 mm thick - it is the thinnest panel available on the market.

#### GENERAL DATA:

Colour: white Place of assembly: Recessed mount in the ceiling Place of application: Indoors Minimum distance from the illuminated object: 0,5m Compatible with a dimmer: no The product is not suitable to be covered with a heatinsulating material: yes Height [mm]: 23 Diameter [mm]: 126 Assembly hole [mm]: Ø110 Integrated LED light source: yes