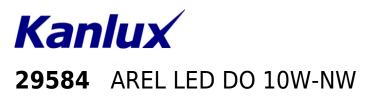

#### GENERAL DATA:

Colour: white Place of assembly: Recessed mount in the ceiling Place of application: Indoors Minimum distance from the illuminated object: 0,5m Compatible with a dimmer: no The product is not suitable to be covered with a heatinsulating material: yes Height [mm]: 23 Diameter [mm]: 126 Assembly hole [mm]: Ø110 Integrated LED light source: yes