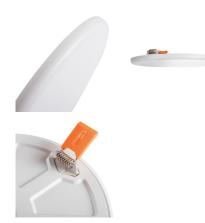

#### GENERAL DATA:

Colour: white Place of assembly: Recessed mount in the ceiling Place of application: Indoors Minimum distance from the illuminated object: 0,5m Compatible with a dimmer: no The product is not suitable to be covered with a heatinsulating material: yes Height [mm]: 23 Diameter [mm]: 126 Assembly hole [mm]: Ø110 Integrated LED light source: yes

### TECHNICAL DATA:

Rated voltage [V]: 220-240 AC Rated frequency [Hz]: 50 Maximum power [W]: 10 Class of protection against electric shock: || Lampshade material: PMMA Diode type: LED SMD Luminous flux [lm]: 940 Colour temperature: white Correlated colour temperature [K]: 4000 **Colour consistency in McAdam ellipses**: ≤6 Colour rendering index: 80 Service life [h]: 15000 Number of on/off cycles: ≥30000 Lighting angle [°]: 120 Luminous efficiency of the lamp [lm/W]: 94 Ambient temperature range to which the product can be exposed: 5÷25 Enclosure material: aluminum alloy **Connection type**: Terminal block Range of sections of wires used [mm<sup>2</sup>]: 0,75-1,5 Lamp-heating time [s]:  $\leq 1$ Lamp-ignition time [s]: ≤0,5 **IP class**: 65/20