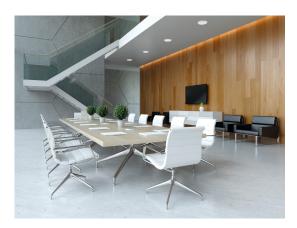

### TECHNICAL DATA:

Rated voltage [V]: 220-240 AC Rated frequency [Hz]: 50 Maximum power [W]: 10 Class of protection against electric shock: || Lampshade material: PMMA Diode type: LED SMD Luminous flux [lm]: 940 Colour temperature: white Correlated colour temperature [K]: 4000 **Colour consistency in McAdam ellipses**: ≤6 Colour rendering index: 80 Service life [h]: 15000 Number of on/off cycles: ≥30000 Lighting angle [°]: 120 Luminous efficiency of the lamp [lm/W]: 94 Ambient temperature range to which the product can be exposed: 5÷25 Enclosure material: aluminum alloy **Connection type**: Terminal block Range of sections of wires used [mm<sup>2</sup>]: 0,75-1,5 Lamp-heating time [s]:  $\leq 1$ Lamp-ignition time [s]: ≤0,5 **IP class**: 65/20