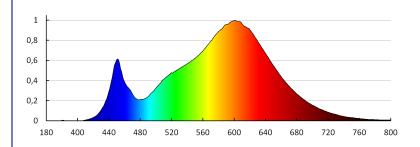

Colour temperature: Warm white

Correlated colour temperature [K]: 3000 Colour consistency in McAdam ellipses: ≤6

Colour rendering index: 80 Service life [h]: 20000

Number of on/off cycles: ≥15000

Lighting angle [°]: 30