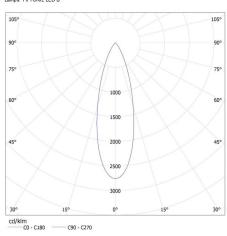

Colour temperature: Warm white

Correlated colour temperature [K]: 3000 Colour consistency in McAdam ellipses: ≤6

Colour rendering index: 80 Service life [h]: 20000

Number of on/off cycles: ≥15000

Lighting angle [°]: 30

Lamp-heating time [s]:  $\leq 1$ Lamp-ignition time [s]:  $\leq 0.5$ 

The fixture is movable horizontally [°]: 360 The fixture is movable vertically [°]: 360

IP class: 20