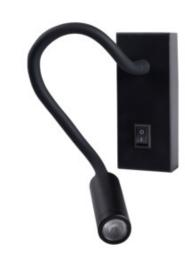

## LED wall mounted fitting

5905339325204

Kanlux TONIL LED is a wall lamp modest in shape with an integrated source of light. Its elastic rubber arm makes it possible to direct light to a desired direction, at the same time giving an even shape to the fitting.

#### **GENERAL DATA:**

Colour: black

Place of assembly: wall mounted Place of application: Indoors

Minimum distance from the illuminated object: 0,2m

Compatible with a dimmer: no

On switch: yes Length [mm]: 370 Width [mm]: 51 Height [mm]: 121