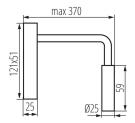

#### **GENERAL DATA:**

Colour: black

Place of assembly: wall mounted Place of application: Indoors

Minimum distance from the illuminated object: 0,2m

Compatible with a dimmer: no

On switch: yes Length [mm]: 370 Width [mm]: 51 Height [mm]: 121