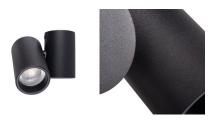

#### 5905339329509

Kanlux BLURRO are spot ceiling lamps. The unusual design of these luminaires can be successfully used in many rooms in the home. Free adjustment of the light beam direction is their additional advantage. We can choose a lamp with one or two points of light. Their shape is deceptively simple, but definitely boring. Kanlux BLURRO will successfully illuminate the living room, kitchen and hall. In larger rooms, we will successfully combine several luminaires.

#### **GENERAL DATA:**

Colour: black

Place of assembly: ceiling mounted Place of application: Indoors

Minimum distance from the illuminated object: 0,5m The product is not suitable to be covered with a heat-