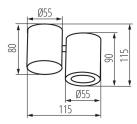

#### LOGISTIC DATA:

Unit of measurement: unit Packaging method: 20

Number of units in the secondary packaging: 1

Number of units in the packaging: 20

Net unit weight [g]: 305 **Grammage [g]**: 371.5

Length of a unit pack [cm]: 13 Width of a unit pack [cm]: 6.5 Height of a unit pack [cm]: 12

# Ceiling-mounted spotlight fitting

Weight of a cardboard box [kg]: 7.43
Width of a cardboard box [cm]: 27
Height of a cardboard box [cm]: 26.5
Length of a cardboard box [cm]: 35
Volume of a cardboard box [m³]: 0.025043