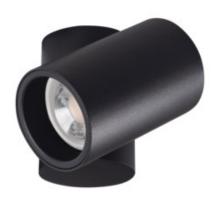

#### 5905339329509

Kanlux BLURRO are spot ceiling lamps. The unusual design of these luminaires can be successfully used in many rooms in the home. Free adjustment of the light beam direction is their additional advantage. We can choose a lamp with one or two points of light. Their shape is deceptively simple, but definitely boring. Kanlux BLURRO will successfully illuminate the living room, kitchen and hall. In larger rooms, we will successfully combine several luminaires.

#### **GENERAL DATA:**

Colour: black

Place of assembly: ceiling mounted Place of application: Indoors

Minimum distance from the illuminated object: 0,5m The product is not suitable to be covered with a heat-