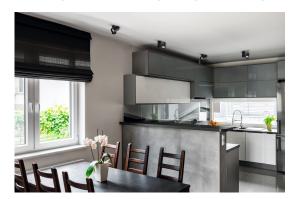

#### 5905339329509

Kanlux BLURRO are spot ceiling lamps. The unusual design of these luminaires can be successfully used in many rooms in the home. Free adjustment of the light beam direction is their additional advantage. We can choose a lamp with one or two points of light. Their shape is deceptively simple, but definitely boring. Kanlux BLURRO will successfully illuminate the living room, kitchen and hall. In larger rooms, we will successfully combine several luminaires.