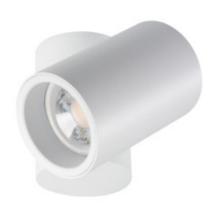

## **32951** BLURRO GU10 CO-W

## Ceiling-mounted spotlight fitting

### 5905339329516

Kanlux BLURRO are spot ceiling lamps. The unusual design of these luminaires can be successfully used in many rooms in the home. Free adjustment of the light beam direction is their additional advantage. We can choose a lamp with one or two points of light. Their shape is deceptively simple, but definitely boring. Kanlux BLURRO will successfully illuminate the living room, kitchen and hall. In larger rooms, we will successfully combine several luminaires.