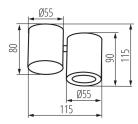

#### LOGISTIC DATA:

Unit of measurement: unit Packaging method: 20

Number of units in the secondary packaging: 1

Number of units in the packaging: 20

Net unit weight [g]: 305 Grammage [g]: 371.5

Length of a unit pack [cm]: 13 Width of a unit pack [cm]: 6.5 Height of a unit pack [cm]: 12