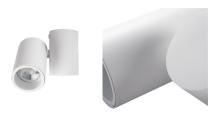

### 5905339329516

Kanlux BLURRO are spot ceiling lamps. The unusual design of these luminaires can be successfully used in many rooms in the home. Free adjustment of the light beam direction is their additional advantage. We can choose a lamp with one or two points of light. Their shape is deceptively simple, but definitely boring. Kanlux BLURRO will successfully illuminate the living room, kitchen and hall. In larger rooms, we will successfully combine several luminaires.

#### **GENERAL DATA:**

Colour: white

Place of assembly: ceiling mounted Place of application: Indoors

Minimum distance from the illuminated object: 0,5m The product is not suitable to be covered with a heat-