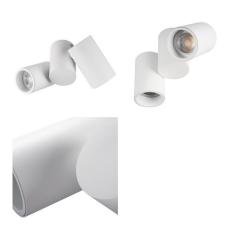

## **32953** BLURRO 2xGU10 CO-W

### Ceiling-mounted spotlight fitting

5905339329530

Kanlux BLURRO are spot ceiling lamps. The unusual design of these luminaires can be successfully used in many rooms in the home. Free adjustment of the light beam direction is their additional advantage. We can choose a lamp with one or two points of light. Their shape is deceptively simple, but definitely boring. Kanlux BLURRO will successfully illuminate the living room, kitchen and hall. In larger rooms, we will successfully combine several luminaires.

#### **GENERAL DATA:**

Colour: white

Place of assembly: ceiling mounted Place of application: Indoors

Minimum distance from the illuminated object: 0,5m The product is not suitable to be covered with a heat-