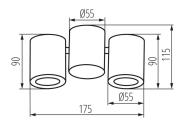

#### TECHNICAL DATA:

Rated voltage [V]: 220-240 AC Rated frequency [Hz]: 50

Maximum power [W]: 2 x max 10

Class of protection against electric shock: |

**Light source**: PAR16

Cap: GU10

Ambient temperature range to which the product can be

exposed: 5÷25

**Enclosure material**: aluminum alloy **Connection type**: Bolt terminal block

Range of sections of wires used [mm $^2$ ]:  $0,75 \div 1,5$ 

The fixture is movable vertically [°]: 60 Lighting-fixture angle regulation: in one axis

IP class: 20