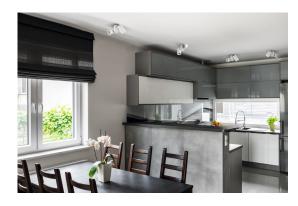

### Ceiling-mounted spotlight fitting

5905339329530

Kanlux BLURRO are spot ceiling lamps. The unusual design of these luminaires can be successfully used in many rooms in the home. Free adjustment of the light beam direction is their additional advantage. We can choose a lamp with one or two points of light. Their shape is deceptively simple, but definitely boring. Kanlux BLURRO will successfully illuminate the living room, kitchen and hall. In larger rooms, we will successfully combine several luminaires.