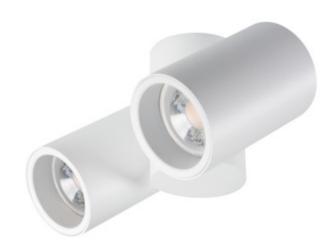

## **32953** BLURRO 2xGU10 CO-W

### Ceiling-mounted spotlight fitting

5905339329530

Kanlux BLURRO are spot ceiling lamps. The unusual design of these luminaires can be successfully used in many rooms in the home. Free adjustment of the light beam direction is their additional advantage. We can choose a lamp with one or two points of light. Their shape is deceptively simple, but definitely boring. Kanlux BLURRO will successfully illuminate the living room, kitchen and hall. In larger rooms, we will successfully combine several luminaires.

#### **GENERAL DATA:**

Colour: white

Place of assembly: ceiling mounted Place of application: Indoors

Minimum distance from the illuminated object: 0,5m The product is not suitable to be covered with a heat-