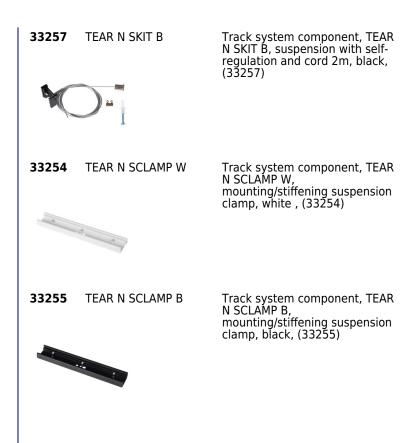

| 33251 | TEAR N CON-T RLL-B | Track system component, TEAR<br>N CON-T RLL-B, connector type<br>"T" with plugs R, L, L, black,<br>(33251)   |
|-------|--------------------|--------------------------------------------------------------------------------------------------------------|
| 33262 | TEAR N CON-T LRR-W | Track system component, TEAR<br>N CON-T LRR-W, connector type<br>"T" with plugs L, R, R, white ,<br>(33262)  |
| 33263 | TEAR N CON-T LRR-В | Track system component, TEAR<br>N CON-T LRR-B, connector type<br>"T" with plugs L, R, R, black,<br>(33263)   |
| 33264 | TEAR N CON-T LLR-W | Track system component, TEAR<br>N CON-T LLR-W, connector type<br>"T" with plugs L, L, R , white ,<br>(33264) |
| 33265 | TEAR N CON-T LLR-B | Track system component, TEAR<br>N CON-T LLR-B, connector type<br>"T" with plugs L, L, R , black,<br>(33265)  |
| 33256 | TEAR N SKIT W      | Track system component, TEAR<br>N SKIT W, suspension with self-<br>regulation and cord 2m, white,<br>(33256) |