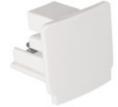

# 5905339332363

**Colour**: white Place of assembly: rail TEAR Place of application: Indoors

# **ADDITIONAL INFORMATION:**

• The end cap designed to mask the free ends of the track.