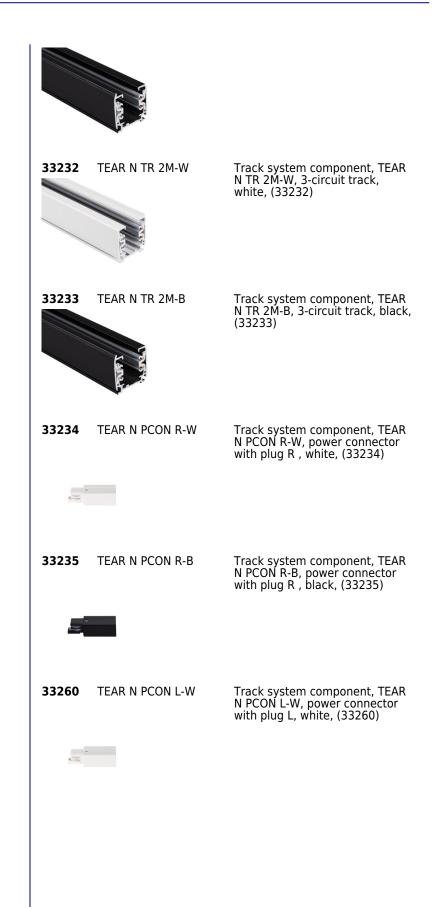

# **ACCESSORIES:**

33230 TEAR N TR 1M-W Track system component, TEAR N TR 1M-W, 3-circuit track, white, (33230)

33231

TEAR N TR 1M-B

Track system component, TEAR N TR 1M-B, 3-circuit track, black, (33231)

| 33261 | TEAR N PCON L-B | Track system component, TEAR<br>N PCON L-B, power connector<br>with plug L, black, (33261)                             |
|-------|-----------------|------------------------------------------------------------------------------------------------------------------------|
| 33236 | TEAR N EPLUG W  | Track system component, TEAR<br>N EPLUG W, end plug, white,<br>(33236)                                                 |
| 33237 | TEAR N EPLUG B  | Track system component, TEAR<br>N EPLUG B, end cap, black,<br>(33237)                                                  |
| 33238 | TEAR N ICON-I W | Track system component, TEAR<br>N ICON-I W, straight connector<br>type "I" internal with plugs L, R,<br>white, (33238) |
| 33239 | TEAR N ICON-I B | Track system component, TEAR<br>N ICON-I B, straight connector<br>type "I" internal with plugs L, R,<br>black, (33239) |
| 33240 | TEAR N CON-I W  | Track system component, TEAR<br>N CON-I W, straight connector<br>type "I" with plugs L, R, white,<br>(33240)           |
|       |                 |                                                                                                                        |