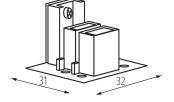

5905339332370

Colour: black Place of assembly: rail TEAR Place of application: Indoors

## **ADDITIONAL INFORMATION:**

• The end cap designed to mask the free ends of the track.