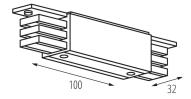

5905339332417

Colour: black Place of assembly: rail TEAR Place of application: Indoors

#### ADDITIONAL INFORMATION:

• Straight connector L, R linear designed do connect two sections of the track.