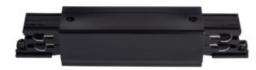

5905339332417

Colour: black Place of assembly: rail TEAR Place of application: Indoors

#### ADDITIONAL INFORMATION:

• Straight connector L, R linear designed do connect two sections of the track.