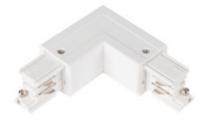

#### ADDITIONAL INFORMATION:

• Corner connector with plugs R, L designed to connect two tracks into L shape at right angles.