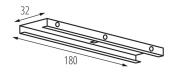

#### ADDITIONAL INFORMATION:

• The clamp designed to stiffen the connection of two rails when installed in a suspended system.