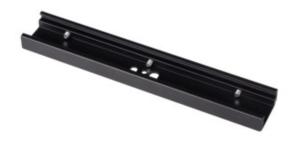

5905339332554

Colour: black Place of assembly: rail TEAR Place of application: Indoors

#### ADDITIONAL INFORMATION:

• The clamp designed to stiffen the connection of two rails when installed in a suspended system.