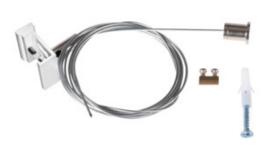

Sling with self-regulation and 2m cable

5905339332561

#### **ADDITIONAL INFORMATION:**

• Suspension with self-regulation and 2m cord designed for suspended tracks mounting.

33265 TEAR N CON-T LLR-B

Track system component, TEAR N CON-T LLR-B, connector type "T" with plugs L, L, R, black, (33265)

33256 TEAR N SKIT W

Track system component, TEAR N SKIT W, suspension with self-regulation and cord 2m, white, (33256)