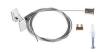

Sling with self-regulation and 2m cable

5905339332561

#### **ADDITIONAL INFORMATION:**

• Suspension with self-regulation and 2m cord designed for suspended tracks mounting.

33265 TEAR N CON-T LLR-B

Track system component, TEAR N CON-T LLR-B, connector type "T" with plugs L, L, R, black, (33265)

33256 TEAR N SKIT W

Track system component, TEAR N SKIT W, suspension with self-regulation and cord 2m, white, (33256)

### Sling with self-regulation and 2m cable

33257 TEAR N SKIT B Track system component, TEAR N SKIT B, suspension with self-regulation and cord 2m, black, (33257)

33254 TEAR N SCLAMP W Track system component, TEAR N SCLAMP W, mounting/stiffening suspension clamp, white , (33254)