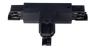

### Sling with self-regulation and 2m cable

33261 TEAR N PCON L-B

Track system component, TEAR N PCON L-B, power connector with plug L, black, (33261)

33236 TEAR N EPLUG W

Track system component, TEAR N EPLUG W, end plug, white, (33236)

33237 TEAR N EPLUG B

Track system component, TEAR N EPLUG B, end cap, black, (33237)

33238 TEAR N ICON-I W

Track system component, TEAR N ICON-I W, straight connector type "I" internal with plugs L, R, white, (33238)