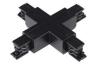

### Sling with self-regulation and 2m cable

**33245** TEAR N CON-L LR-B

Track system component, TEAR N CON-L LR-B, corner connector type "L" with plugs L, R, black, (33245)

**33246** TEAR N CON-X W

Track system component, TEAR N CON-X W, cross connector with plugs L, L, R, R, white, (33246)

**33247** TEAR N CON-X B

Track system component, TEAR N CON-X B, cross connector with plugs L, L, R, R, black, (33247)

33248 TEAR N CON-T RRL-W

Track system component, TEAR N CON-T RRL-W, connector type "T" with plugs R, R, L, white , (33248)