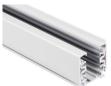

### Sling with self-regulation and 2m cable

**33232** TEAR N TR 2M-W

Track system component, TEAR N TR 2M-W, 3-circuit track, white, (33232)

33233

TEAR N TR 2M-B

Track system component, TEAR N TR 2M-B, 3-circuit track, black, (33233)