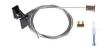

Sling with self-regulation and 2m cable

5905339332561

#### **ADDITIONAL INFORMATION:**

• Suspension with self-regulation and 2m cord designed for suspended tracks mounting.

33265 TEAR N CON-T LLR-B

Track system component, TEAR N CON-T LLR-B, connector type "T" with plugs L, L, R, black, (33265)

33256 TEAR N SKIT W

Track system component, TEAR N SKIT W, suspension with self-regulation and cord 2m, white, (33256)

### Sling with self-regulation and 2m cable

33257 TEAR N SKIT B Track system component, TEAR N SKIT B, suspension with self-regulation and cord 2m, black, (33257)

33254 TEAR N SCLAMP W Track system component, TEAR N SCLAMP W, mounting/stiffening suspension clamp, white , (33254)