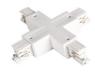

### Sling with self-regulation and 2m cable

**33245** TEAR N CON-L LR-B

Track system component, TEAR N CON-L LR-B, corner connector type "L" with plugs L, R, black, (33245)

**33246** TEAR N CON-X W

Track system component, TEAR N CON-X W, cross connector with plugs L, L, R, R, white, (33246)