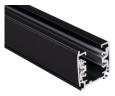

### Sling with self-regulation and 2m cable

**33232** TEAR N TR 2M-W

Track system component, TEAR N TR 2M-W, 3-circuit track, white, (33232)

33233

TEAR N TR 2M-B

Track system component, TEAR N TR 2M-B, 3-circuit track, black, (33233)