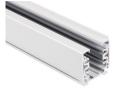

#### **ACCESSORIES:**

33230 TEAR N TR 1M-W

Track system component, TEAR N TR 1M-W, 3-circuit track, white, (33230)

33231 TEAR N TR 1M-B

Track system component, TEAR N TR 1M-B, 3-circuit track, black,

### Sling with self-regulation and 2m cable

**33232** TEAR N TR 2M-W

Track system component, TEAR N TR 2M-W, 3-circuit track, white, (33232)

33233

TEAR N TR 2M-B

Track system component, TEAR N TR 2M-B, 3-circuit track, black, (33233)