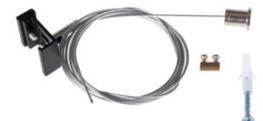

# 33257 TEAR N SKIT B

# Sling with self-regulation and 2m cable

5905339332578

Colour: black Place of assembly: rail TEAR Place of application: Indoors

### **ADDITIONAL INFORMATION:**

• Suspension with self-regulation and 2m cord designed for suspended tracks mounting.