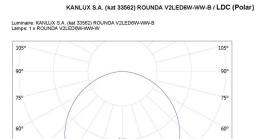

t can be exposed: 5÷25 **Enclosure material**: aluminum alloy Connection type: Free cable ends Wire diameter [mm<sup>2</sup>]: 0.75 Lamp-heating time [s]:  $\leq 1$ Lamp-ignition time [s]:  $\leq 0,5$ 



# Kanlux 33562 ROUNDA V2LED6W-WW-B

## Downlight fitting



IP class: 44/20

#### LOGISTIC DATA:

Unit of measurement: unit Packaging method: 40 Number of units in the secondary packaging: 1 Number of units in the packaging: 40 Net unit weight [g]: 136 Grammage [g]: 201.25 Length of a unit pack [cm]: 13 Width of a unit pack [cm]: 13 Height of a unit pack [cm]: 19 Weight of a cardboard box [kg]: 8.05 Width of a cardboard box [kg]: 8.05 Width of a cardboard box [cm]: 33 Height of a cardboard box [cm]: 29 Length of a cardboard box [cm]: 40 Volume of a cardboard box [m<sup>3</sup>]: 0.03828



100

- C90 - C270



cd/klm C0 - C180