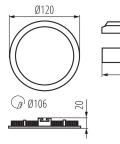

## GENERAL DATA:

Colour: black Place of assembly: Recessed mount in the ceiling Place of application: Indoors Minimum distance from the illuminated object: 0,5m Compatible with a dimmer: no The product is not suitable to be covered with a heatinsulating material: yes Height [mm]: 20 Diameter [mm]: 120 Wire length [m]: 0.05 Integrated LED light source: yes

## Downlight fitting

IP class: 44/20