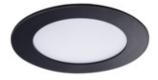

## Kanlux 33562 ROUNDA V2LED6W-WW-B

Downlight fitting

5905339335623

Kanlux ROUNDA V2LED is a new version of popular round downlight luminaires for indoor use. The downlights combine aesthetic design with light obtained thanks to LED technology. No water or dust can get to the inside owing to the high class of tightness (IP44).

## GENERAL DATA:

Colour: black Place of assembly: Recessed mount in the ceiling Place of application: Indoors Minimum distance from the illuminated object: 0,5m Compatible with a dimmer: no The product is not suitable to be covered with a heatinsulating material: yes Height [mm]: 20 Diameter [mm]: 120 Wire length [m]: 0.05 Integrated LED light source: yes