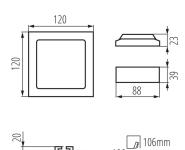

insulating material: yes Length [mm]: 120 Width [mm]: 120 Height [mm]: 20 Wire length [m]: 0.05

Integrated LED light source: yes