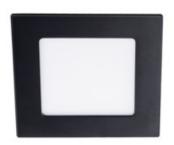

## **33564** KATRO V2LED 6W-WW-B

Downlight fitting

5905339335647

Kanlux KATRO V2LED is a new version of KATRO N LED luminaires, popular square downlights for indoor use. They combine aesthetic design with light obtained owing to LED technology. No water or dust can get to the inside owing to the high class of tightness (IP44).

#### **GENERAL DATA:**

Colour: black

Place of assembly: Recessed mount in the ceiling

Place of application: Indoors

Minimum distance from the illuminated object: 0,5m

Compatible with a dimmer: no

The product is not suitable to be covered with a heat-