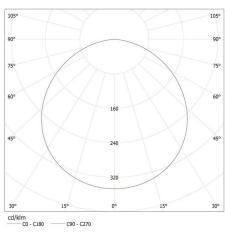

Weight of a cardboard box [kg]: 9.04 Width of a cardboard box [cm]: 33 Height of a cardboard box [cm]: 29 Length of a cardboard box [cm]: 40 Volume of a cardboard box [m³]: 0.03828

KANLUX S.A. (kat 33564) KATRO V2LED6W-WW-B / LDC (Polar)

Luminaire: KANLUX S.A. (kat 33564) KATRO V2LED6W-WW-B Lamps: 1 x KATRO V2LED6W-WW-B