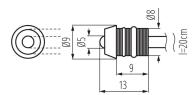

Compatible with a dimmer: yes

Height [mm]: 13 Diameter [mm]: 9

Assembly hole [mm]: Ø8 Wire length [m]: 0.2

Integrated LED light source: yes