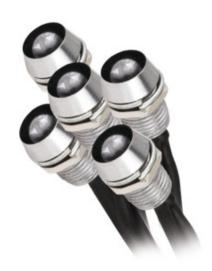

## **08121** OYO 5LED-CW

LED mirror lights

5905339081216

Kanlux OYO LED are spot-beam light accents to be used as decorative lighting. The small light points will help us to implement brave lighting projects also in saunas and bathrooms thanks to high tightness - IP68.

# **08121** OYO 5LED-CW