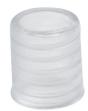

# **08634** GIVRO LED-Y 50M

Rope lights

Plastic tag, package 10pcs., GIVRO-PEND (8640) 08640 **GIVRO-PEND** 

08638 GIVRO-Z Stopper, package 3 pcs., GIVRO-Z(8638)