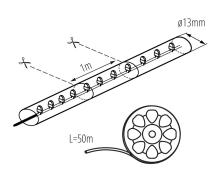

### Rope lights

- 50m long rope
- the possibility to divide the LED strips into segments (1m = 36 x LED)
- power cord of GIVRO PR SET, available in Kanlux offer, is needed for proper operation