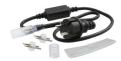

### ACCESSORIES:

08637 **GIVRO PR SET**  Conductor + set of connectors, GIVRO PR SET(8637)

08636 GIVRO-90L Elbow connector, GIVRO-90L(8636)

08639 GIVRO-I Connector, type "I", GIVRO-I(8639)

**GIVRO-T** Connector, type "T", GIVRO-T (8641) 08641