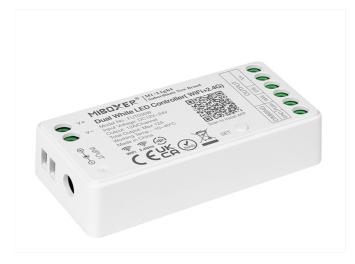

## LED CONTROLLER CCT 12-24VDC 12A WIFI FUT035W

LED Controller CCT 12-24VDC 12A Milight FUT035W WiFi is a small device used to control LED CCT lighting. It allows you to change the light intensity and color temperature of the connected CCT LED strip, Control via a remote control or smartphone application. Support push button to turn on/off the light, and change the light intensity. The controllers acts as a repeater, while maintaining a 30m spacing between successive elements, allows for unlimited range.

17 0.041

B2

Height/depth [mm]

Weight [kg]

Specification

FUT087

B1B

| Parameter                    |                           |
|------------------------------|---------------------------|
| Symbol                       | FUT035W                   |
| ETIM CLASS                   | Controller for luminaires |
| Control distance [m]         | 30                        |
| Transmission Frequency [MHz] | 2400                      |
| Input voltage                | 12 - 24V DC               |
| Max. output current [A]      | 12                        |
| Length [mm]                  | 74.5                      |
| Width [mm]                   | 36                        |
|                              |                           |