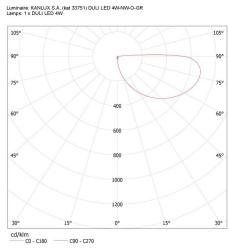

product can be **exposed**: -15÷35 Enclosure material: aluminum alloy Protective glass material: PC **Connection type**: Terminal block Range of sections of wires used [mm<sup>2</sup>]: 0,75-1,5 Lamp-heating time [s]:  $\leq 1$ 





## Surface-mounted light fitting



Lamp-ignition time [s]: ≤0,5 **IP class**: 54

#### LOGISTIC DATA:

Unit of measurement: unit Packaging method: 20 Number of units in the secondary packaging: 1 Number of units in the packaging: 20 Net unit weight [g]: 191 Grammage [g]: 236.5 Length of a unit pack [cm]: 12 Width of a unit pack [cm]: 4 Height of a unit pack [cm]: 12 Weight of a cardboard box [kg]: 4.73 Width of a cardboard box [cm]: 23 Height of a cardboard box [cm]: 26 Length of a cardboard box [cm]: 25 Volume of a cardboard box [m<sup>3</sup>]: 0.01495





- C90 - C270