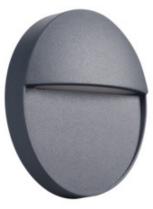

# Kanlux 33751 DULI LED 4W-NW-O-GR

Surface-mounted light fitting

5905339337511

Kanlux DULI LED is a series of surface-mounted, façade luminaires. Modern and geometric design in a simple form makes this series very universal. A matte graphite finish and the most popular colour temperature for architectural luminaires (4000K) are other advantages. Kanlux DULI LED is decorative accent lighting that illuminates and decorates spaces around the building. Kanlux DULI LED surface-mounted luminaires are powered by 230V without using an additional power supply unit.

#### GENERAL DATA:

Colour: anthracite Place of assembly: wall mounted Place of application: Indoors and outdoors Minimum distance from the illuminated object: 0,2m Compatible with a dimmer: no RAL: 7016 Diameter [mm]: 110 Depth [mm]: 25 Integrated LED light source: yes