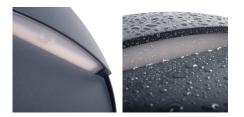

# Kanlux 33751 DULI LED 4W-NW-O-GR

Surface-mounted light fitting

5905339337511

Kanlux DULI LED is a series of surface-mounted, façade luminaires. Modern and geometric design in a simple form makes this series very universal. A matte graphite finish and the most popular colour temperature for architectural luminaires (4000K) are other advantages. Kanlux DULI LED is decorative accent lighting that illuminates and decorates spaces around the building. Kanlux DULI LED surface-mounted luminaires are powered by 230V without using an additional power supply unit.

## Surface-mounted light fitting

Lamp-ignition time [s]: ≤0,5 **IP class**: 54