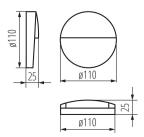

#### GENERAL DATA:

Colour: anthracite Place of assembly: wall mounted Place of application: Indoors and outdoors Minimum distance from the illuminated object: 0,2m Compatible with a dimmer: no RAL: 7016 Diameter [mm]: 110 Depth [mm]: 25 Integrated LED light source: yes