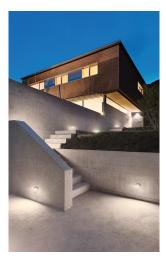

# Kanlux 33751 DULI LED 4W-NW-O-GR

Surface-mounted light fitting

5905339337511

Kanlux DULI LED is a series of surface-mounted, façade luminaires. Modern and geometric design in a simple form makes this series very universal. A matte graphite finish and the most popular colour temperature for architectural luminaires (4000K) are other advantages. Kanlux DULI LED is decorative accent lighting that illuminates and decorates spaces around the building. Kanlux DULI LED surface-mounted luminaires are powered by 230V without using an additional power supply unit.