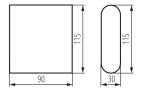

Wykrywanie ruchu: no Length [mm]: 115 Width [mm]: 30 Height [mm]: 90

Integrated LED light source: yes