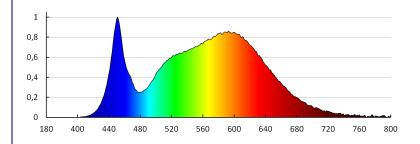

Correlated colour temperature [K]: 4000 Colour consistency in McAdam ellipses: ≤6

Colour rendering index: 80 Service life [h]: 25000

Number of on/off cycles: ≥25000

Luminous efficiency of the lamp [lm/W]: 38