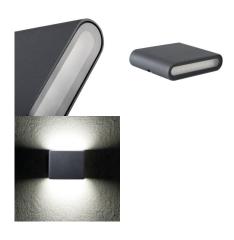

#### Facade luminaire

5905339292704

Kanlux GARTO are facade fittings characterized by simple and attractive design. They can be used as a fitting for interiors (they have an appropriate CRI coefficient), at the same time they can be used on building facades (IP54). In Kanlux GARTO holder light falls on facade from upwards and from downwards being evenly diffused in both directions.

Wykrywanie ruchu: no Length [mm]: 115 Width [mm]: 30 Height [mm]: 90

Integrated LED light source: yes