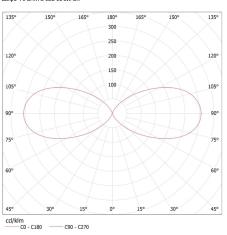

Weight of a cardboard box [kg]: 8.95 Width of a cardboard box [cm]: 22.5 Height of a cardboard box [cm]: 22.5 Length of a cardboard box [cm]: 27

Volume of a cardboard box [m³]: 0.013669

KANLUX S.A. (kat 29270) GARTO LED EL 8W-GR / LDC (Polar)

Luminaire: KANLUX S.A. (kat 29270) GARTO LED EL 8W-GR Lamps: 1 x GARTO LED EL 8W-GR