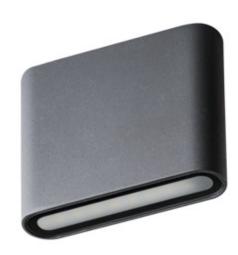

# **29270** GARTO LED EL 8W-GR

#### Facade luminaire

5905339292704

Kanlux GARTO are facade fittings characterized by simple and attractive design. They can be used as a fitting for interiors (they have an appropriate CRI coefficient), at the same time they can be used on building facades (IP54). In Kanlux GARTO holder light falls on facade from upwards and from downwards being evenly diffused in both directions.

#### **GENERAL DATA:**

Colour: graphite

Place of assembly: wall mounted

Place of application: Indoors and outdoors

Minimum distance from the illuminated object: 0,5m

Compatible with a dimmer: no

**RAL**: 7016