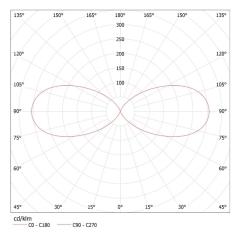

KANLUX S.A. (kat 29271) GARTO LED EL 8W-W / LDC (Polar)

Luminaire: KANLUX S.A. (kat 29271) GARTO LED EL 8W-W Lamps: 1 x GARTO LED EL 8W-W