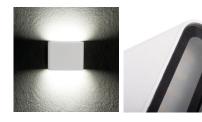

# Facade luminaire

5905339292711

Kanlux GARTO are facade fittings characterized by simple and attractive design. They can be used as a fitting for interiors (they have an appropriate CRI coefficient), at the same time they can be used on building facades (IP54). In Kanlux GARTO holder light falls on facade from upwards and from downwards being evenly diffused in both directions.