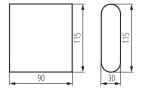

### **GENERAL DATA:**

Colour: white Place of assembly: wall mounted Place of application: Indoors and outdoors Minimum distance from the illuminated object: 0,5m Compatible with a dimmer: no Wykrywanie ruchu: no Length [mm]: 115 Width [mm]: 30 Height [mm]: 90 Integrated LED light source: yes