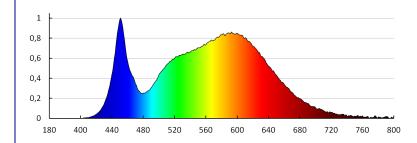

### TECHNICAL DATA:

Rated voltage [V]: 220-240 AC Rated frequency [Hz]: 50 Power factor: 0.5 Maximum power [W]: 8 Class of protection against electric shock: | Diode type: LED SMD Luminous flux [lm]: 350 Colour temperature: white Correlated colour temperature [K]: 4000 **Colour consistency in McAdam ellipses**: ≤6 Colour rendering index: 80 Service life [h]: 25000 Number of on/off cycles: ≥25000 Luminous efficiency of the lamp [lm/W]: 44 Ambient temperature range to which the product can be **exposed**: -15÷40 Enclosure material: aluminum alloy Protective glass material: plastic **Connection type**: Bolt terminal block Range of sections of wires used [mm<sup>2</sup>]: 1,5÷2,5 Lamp-heating time [s]:  $\leq 1$ Lamp-ignition time [s]:  $\leq 0,5$ **IP class**: 54