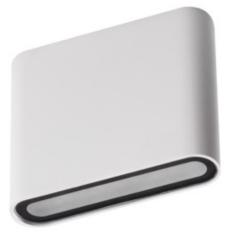

# Facade luminaire

5905339292711

Kanlux GARTO are facade fittings characterized by simple and attractive design. They can be used as a fitting for interiors (they have an appropriate CRI coefficient), at the same time they can be used on building facades (IP54). In Kanlux GARTO holder light falls on facade from upwards and from downwards being evenly diffused in both directions.