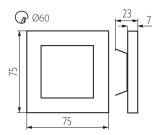

## **GENERAL DATA:**

To be built into the wall: yes Colour: black Place of assembly: Recessed mount in the wall Place of application: Indoors Minimum distance from the illuminated object: 0,1m Compatible with a dimmer: no Length [mm]: 75 Width [mm]: 23 Height [mm]: 75 Required diameter of the assembly box [Ømm]: 60 Assembly-hole dimensions [mm]: 60 Integrated LED light source: yes