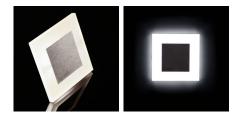

# Staircase LED light fitting

5905339265388

Kanlux APUS means modern design combined with an attractive effect of lighting. It is a perfect idea to highlight stairs and corridors or to emphasize decor of rooms. The unique structure of the holders ensures even emission of light. The AC version is equipped with 230V power supply unit which fits into a box and the PIR version is equipped with a motion sensor. The sensor detects movement / turns lights on regardless of the ambient light intensity.