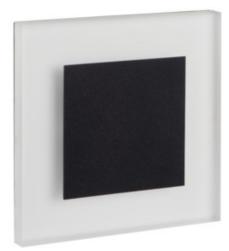

# Staircase LED light fitting

5905339265388

Kanlux APUS means modern design combined with an attractive effect of lighting. It is a perfect idea to highlight stairs and corridors or to emphasize decor of rooms. The unique structure of the holders ensures even emission of light. The AC version is equipped with 230V power supply unit which fits into a box and the PIR version is equipped with a motion sensor. The sensor detects movement / turns lights on regardless of the ambient light intensity.

## **GENERAL DATA:**

To be built into the wall: yes Colour: black Place of assembly: Recessed mount in the wall Place of application: Indoors Minimum distance from the illuminated object: 0,1m Compatible with a dimmer: no Length [mm]: 75 Width [mm]: 23 Height [mm]: 75 Required diameter of the assembly box [Ømm]: 60 Assembly-hole dimensions [mm]: 60 Integrated LED light source: yes