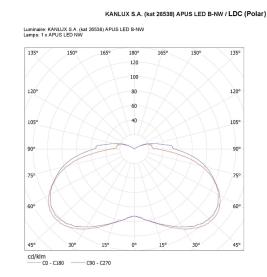

#### **TECHNICAL DATA:**

Rated voltage [V]: 12 DC Maximum power [W]: 0.8 Class of protection against electric shock: III Diode type: LED SMD Luminous flux [lm]: 14 Colour temperature: white Correlated colour temperature [K]: 4000 **Colour consistency in McAdam ellipses**: ≤6 Colour rendering index: 80 Service life [h]: 50000 Number of on/off cycles: ≥20000 Luminous efficiency of the lamp [lm/W]: 18 Ambient temperature range to which the product can be exposed: 5÷25 Enclosure material: polished stainless steel, plastic Connection type: Free cable ends Wire length [m]: 0.18 Lamp-heating time [s]:  $\leq 1$ Lamp-ignition time [s]: ≤0,5 **IP class**: 20